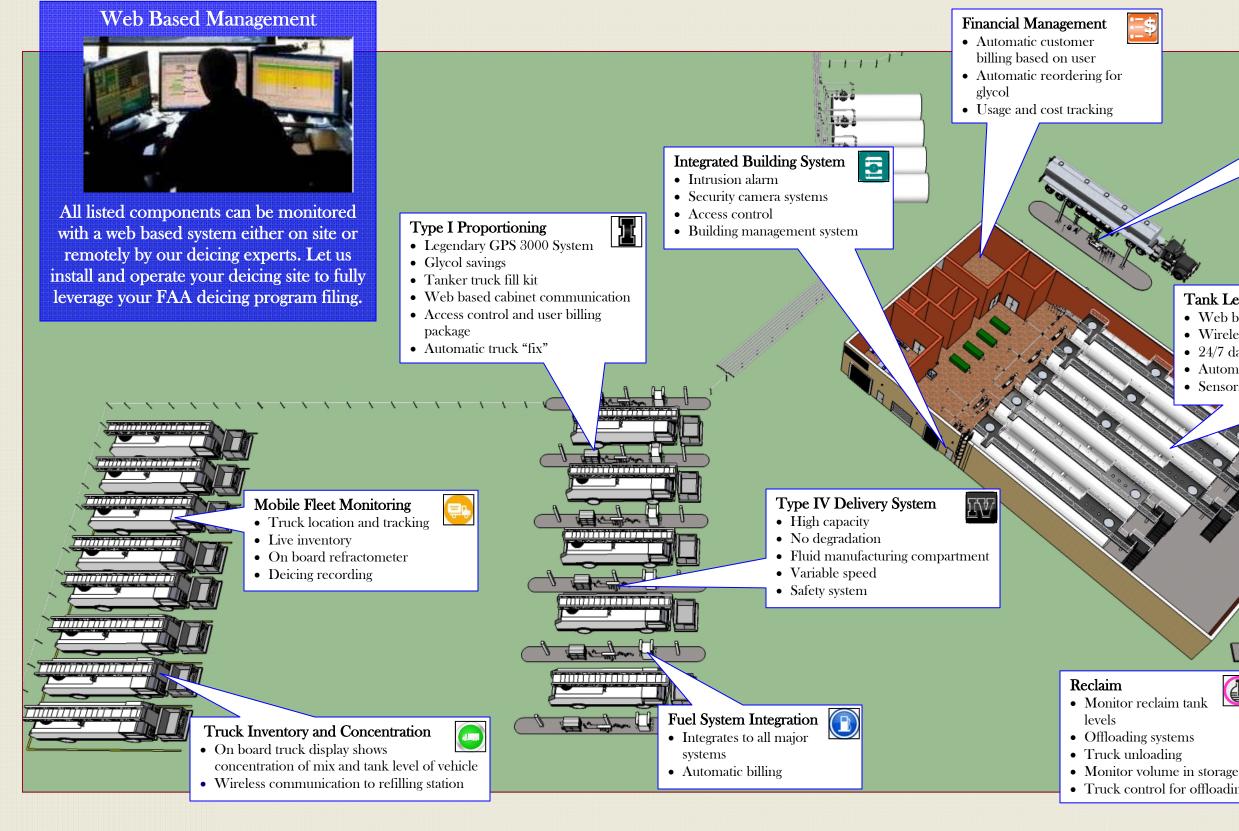

# Solutions Components of the Deicing Command System



1-866-863-1160

#### **Glycol Offloading**

₿



- Pressure Control
- Tank Selection

#### Tank Level

- Web based tank level monitoring
- Wireless data transmission
- 24/7 data warehouse on redundant servers
- Automatic reorder set points
- Sensors for Type 1, Type IV, and water

• Truck control for offloading

#### www.e-solutions-inc.com

## Solutions Interested in a Deicing Command Center?

# 

## Who to contact:

- E Solutions
- ◊ 1-866-863-1160
- www.e-solutions-inc.com

## To obtain a Deicing Command Center:

- We will evaluate your current site usage and existing glycol program
- We will analyze your usage and determine project your savings for free
- If your site qualifies, we will request a Letter of Intent to co-develop a project with you
- Finally, E Solutions will develop a