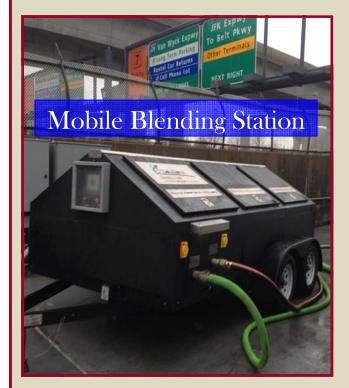

# Type I Proportioning

- Legendary GPS 3000 System
- Glycol savings
- Tanker truck fill kit
- Web based cabinet communication
- Access control and user billing package
- Automatic truck "fix"